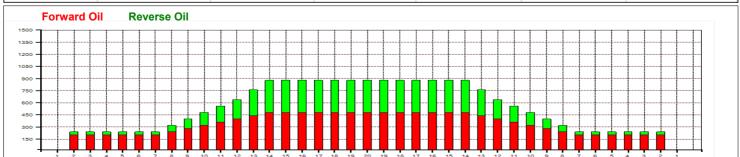

## **Russian Cup**

Oil Pattern Distance: 39 Feet 39 Feet Oil Per Board: 40 uL **Reverse Brush Drop: Forward Oil Total:** 12.72 mL **Reverse Oil Total:** 7.92 mL **Volume Oil Total:** 20.64 mL Forward Boards Crossed: 318 Boards Reverse Boards Crossed: 198 Boards **Total Boards Crossed:** 516 Boards

|    | Start | Stop | Loads | Speed | Crossed | Start | End  | Feet | T.Oil |
|----|-------|------|-------|-------|---------|-------|------|------|-------|
| 1  | 2L    | 2R   | 0     | 26    | 0       | 39.0  | 33.0 | -6.0 | 0     |
| 2  | 14L   | 14R  | 2     | 22    | 26      | 33.0  | 26.8 | -6.2 | 1040  |
| 3  | 13L   | 13R  | 2     | 22    | 30      | 26.8  | 20.6 | -6.2 | 1200  |
| 4  | 12L   | 12R  | 1     | 22    | 17      | 20.6  | 17.5 | -3.1 | 680   |
| 5  | 11L   | 11R  | 1     | 18    | 19      | 17.5  | 15.0 | -2.5 | 760   |
| 6  | 10L   | 10R  | 1     | 18    | 21      | 15.0  | 12.5 | -2.5 | 840   |
| 7  | 9L    | 9R   | 1     | 18    | 23      | 12.5  | 10.0 | -2.5 | 920   |
| 8  | 8L    | 8R   | 1     | 18    | 25      | 10.0  | 7.5  | -2.5 | 1000  |
| 9  | 2L    | 2R   | 1     | 14    | 37      | 7.5   | 5.6  | -1.9 | 1480  |
| 10 | 2L    | 2R   | 0     | 10    | 0       | 5.6   | 0.0  | -5.6 | 0     |