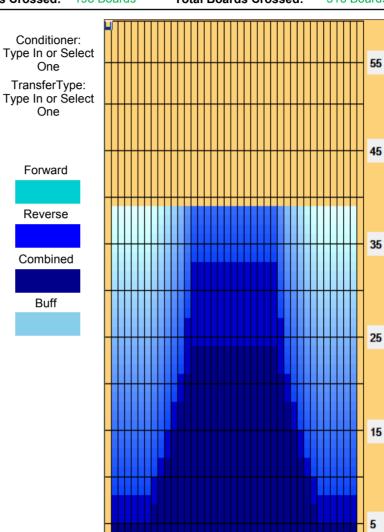

## **Russian Cup**

Oil Pattern Distance: 39 Feet 39 Feet Oil Per Board: 40 uL **Reverse Brush Drop: Forward Oil Total:** 12.72 mL **Reverse Oil Total:** 7.92 mL **Volume Oil Total:** 20.64 mL Forward Boards Crossed: 318 Boards Reverse Boards Crossed: 198 Boards **Total Boards Crossed:** 516 Boards

|    | Start | Stop | Loads | Speed | Crossed | Start | End  | Feet | T.Oil |
|----|-------|------|-------|-------|---------|-------|------|------|-------|
| 1  | 2L    | 2R   | 0     | 26    | 0       | 39.0  | 33.0 | -6.0 | 0     |
| 2  | 14L   | 14R  | 2     | 22    | 26      | 33.0  | 26.8 | -6.2 | 1040  |
| 3  | 13L   | 13R  | 2     | 22    | 30      | 26.8  | 20.6 | -6.2 | 1200  |
| 4  | 12L   | 12R  | 1     | 22    | 17      | 20.6  | 17.5 | -3.1 | 680   |
| 5  | 11L   | 11R  | 1     | 18    | 19      | 17.5  | 15.0 | -2.5 | 760   |
| 6  | 10L   | 10R  | 1     | 18    | 21      | 15.0  | 12.5 | -2.5 | 840   |
| 7  | 9L    | 9R   | 1     | 18    | 23      | 12.5  | 10.0 | -2.5 | 920   |
| 8  | 8L    | 8R   | 1     | 18    | 25      | 10.0  | 7.5  | -2.5 | 1000  |
| 9  | 2L    | 2R   | 1     | 14    | 37      | 7.5   | 5.6  | -1.9 | 1480  |
| 10 | 2L    | 2R   | 0     | 10    | 0       | 5.6   | 0.0  | -5.6 | 0     |