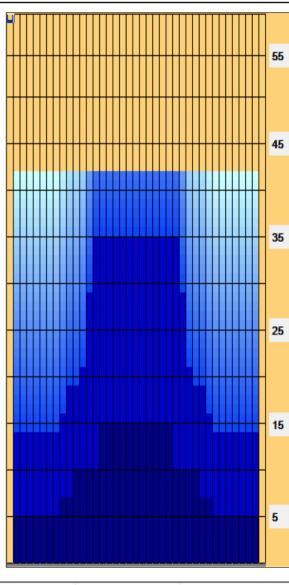

## 2013/1 sergey

42 Feet 42 Feet Oil Pattern Distance: **Reverse Brush Drop:** Oil Per Board: 50 uL **Forward Oil Total:** 10.6 mL 12.15 mL **Reverse Oil Total: Volume Oil Total:** 22.75 mL Forward Boards Crossed: 212 Boards Reverse Boards Crossed: 243 Boards **Total Boards Crossed:** 455 Boards