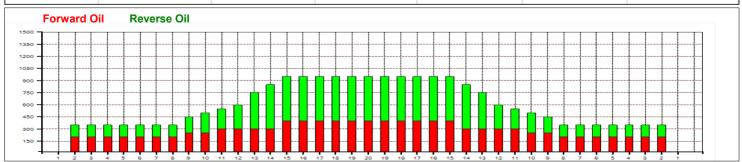

## 2013/1 sergey

42 Feet 42 Feet Oil Pattern Distance: **Reverse Brush Drop:** Oil Per Board: 50 uL **Forward Oil Total:** 10.6 mL 12.15 mL **Reverse Oil Total: Volume Oil Total:** 22.75 mL Forward Boards Crossed: 212 Boards Reverse Boards Crossed: 243 Boards **Total Boards Crossed:** 455 Boards