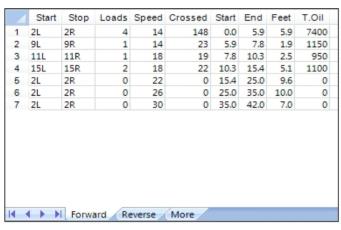

|   | Start | Stop | Loads | Speed | Crossed | Start | End  | Feet  | T.Oil |  |
|---|-------|------|-------|-------|---------|-------|------|-------|-------|--|
| 1 | 2L    | 2R   | 0     | 30    | 0       | 42.0  | 35.0 | -7.0  | 0     |  |
| 2 | 14L   | 14R  | 2     | 22    | 26      | 35.0  | 28.8 | -6.2  | 1300  |  |
| 3 | 13L   | 13R  | 3     | 18    | 45      | 28.8  | 21.2 | -7.6  | 2250  |  |
| 4 | 12L   | 12R  | 1     | 18    | 17      | 21.2  | 18.7 | -2.5  | 850   |  |
| 5 | 10L   | 10R  | 1     | 18    | 21      | 18.7  | 16.2 | -2.5  | 1050  |  |
| 6 | 9L    | 9R   | 1     | 14    | 23      | 16.2  | 14.3 | -1.9  | 1150  |  |
| 7 | 2L    | 2R   | 3     | 10    | 111     | 14.3  | 10.1 | -4.2  | 5550  |  |
| 8 | 2L    | 2R   | 0     | 10    | 0       | 10.1  | 0.0  | -10.1 | 0     |  |
|   |       |      |       |       |         |       |      |       |       |  |