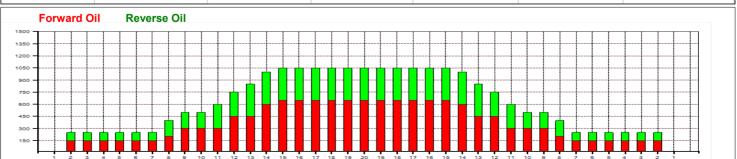

## Russian Championship A

Oil Pattern Distance: 41 Feet **Reverse Brush Drop:** 41 Feet Oil Per Board: 50 uL **Forward Oil Total:** 14.15 mL **Reverse Oil Total:** 9.6 mL **Volume Oil Total:** 23.75 mL Forward Boards Crossed: 283 Boards 192 Boards **Reverse Boards Crossed: Total Boards Crossed:** 475 Boards