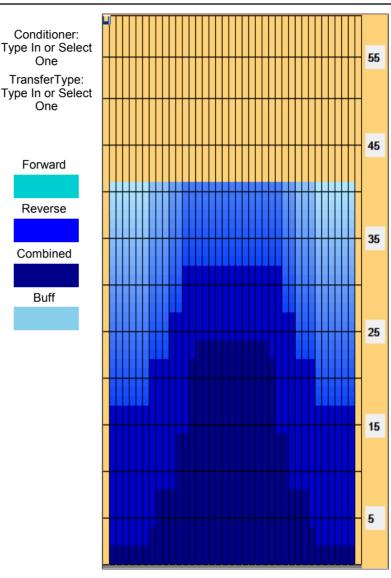

Conditioner:

One

TransferType:

One

Forward

Reverse Combined Buff

Reverse Buffer Drop at 34'

| Item             | 3L-7L:18L-18R        | 8L-12L:18L-18R      | 13L-17L:18L-18R     | 18L-18R:17R-13R      | 18L-18R:12R-8R      | 18L-18R:7R-3R        |
|------------------|----------------------|---------------------|---------------------|----------------------|---------------------|----------------------|
| Description      | Outside Track:Middle | Middle Track:Middle | Inside Track:Middle | MIddle: Inside Track | Middle:Middle Track | Middle:Outside Track |
| Track Zone Ratio | 4.2                  | 1.91                | 1.05                | 1.05                 | 1.91                | 4.2                  |