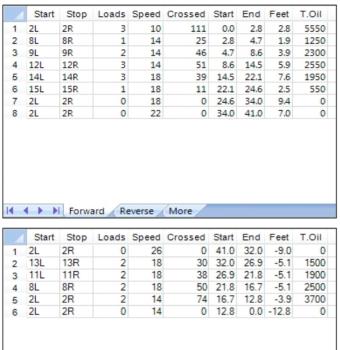

## Russian Championship A

Oil Pattern Distance: 41 Feet **Reverse Brush Drop:** 41 Feet Oil Per Board: 50 uL **Forward Oil Total:** 14.15 mL **Reverse Oil Total:** 9.6 mL **Volume Oil Total:** 23.75 mL Forward Boards Crossed: 283 Boards 192 Boards **Reverse Boards Crossed: Total Boards Crossed:** 475 Boards